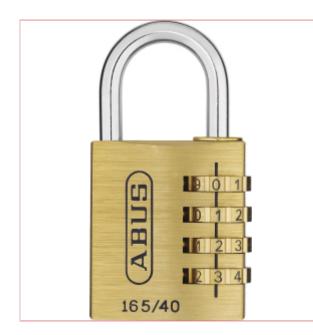

# Padlock Combi Brass

Part No: 165/40 C Price: £22.95 (exc VAT) | £27.54 (inc VAT)

#### **Technology:**

- Brass lock body
- Steel shackle
- 165/20 and 165/30: individually resettable 3-digit code
- 165/40: individually resettable 4-digit code

Width - 40mm Horizontal Clearance - 21.5mm Vertical Clearance -26mm Shackle Diametre - 6mm Depth - 16mm Height - 90mm