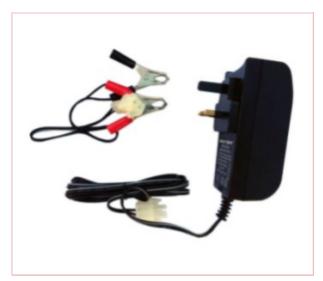

## 182180091/0 GGP 12v 1A Lawnmower Battery Charger

Part No: 182180091/0

**Price:** £48.00 (exc VAT) | £57.60 (inc VAT)

## **Specifications**

182180091/0 GGP 12v 1A Lawnmower Battery Charger

Genuine Mountfield Battery Charger 12v UK Plug 182180091/0. Suitable for many Mountfield & Stiga Ride On Lawnmowers.

Original Number: 182180091/0, 1821800910