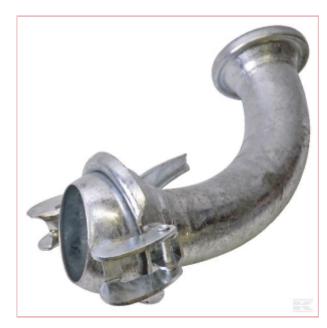

## Male/Female 2" 90° Elbow Bauer

Part No: 2142490 Price: £42.62 (exc VAT) | £51.14 (inc VAT)

## **Specifications**

Part number Unit Specifications

Benefits

Consists of Shape System type Connection type Connection type - male/female Connection no 2 type Connection no 2 type - male/female Connection no 1 diameter Connection no 2 diameter

## 2142490

- Each
- Robust design
- Heavy-duty zinc plating
- Long service life
- Excellent corrosion protection With O-ring
  Elbow - 2 connection sides
  Bauer
  Quick coupling
  Male
  Quick coupling
  Female
  2 Inch
  2 Inch