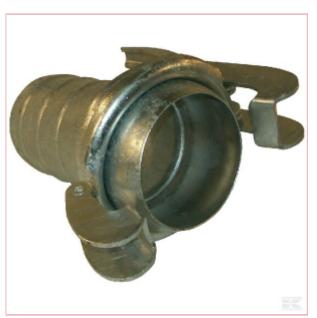

## Male 2" c/w 2" Hose End Bauer

**Part No:** 2144000Z

**Price:** £13.57 (exc VAT) | £16.28 (inc VAT)

## **Specifications**

Part number Unit Specifications

#### **Benefits**

Shape
System type
Connection type
Connection type - male/female
Connection no 2 type
Connection no 2 type - male/female
Connection no 1 diameter
Hose end outside diameter
Hose end outside diameter

2144000

Each

- Robust design
- · Heavy-duty zinc plating
- Long service life
- Excellent corrosion protection Straight - 2 connection sides

Bauer

Male

Quick coupling

Hose end n/a 2 Inch

2 Inch

50.8 mm

10-09-2025 1/2