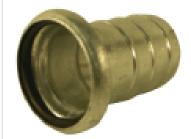

# **Optional Extras**

### Female 2" c/w Hose Tail Bauer

**Part No:** 2244000Z **Price:** £7.96 (exc VAT) £9.55 (inc VAT)

10-09-2025 2/2