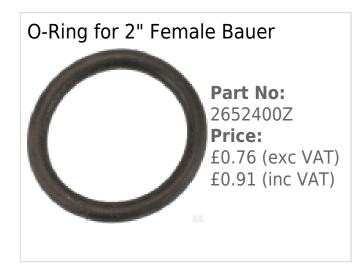

|
|---------------------------------------|
| Benefits                              |
| Consists of                           |
| Shape                                 |
| System type                           |
| Connection type                       |
| Connection type - male/female         |
| Connection no 2 type                  |
| Connection no 2 type - male/female    |
| Connection no 1 diameter              |
| Connection no 2 diameter              |
| aTotal length                         |
| d2Outside diameter                    |
| dInside diameter                      |

2240000 Each Polished steel version Good welding properties With O-ring Straight - 2 connection sides Bauer Quick coupling Female Welded n/a 2 Inch 2 Inch 31 mm 83 mm • 49 mm • 72 mm

## **Optional Extras**