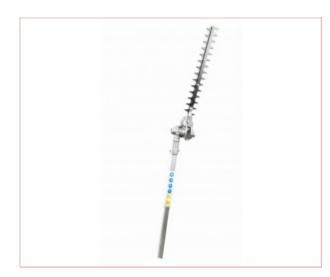

## 232511710/15 Hedge Trimmer Attachment for 226J

Part No: 232511710/15
Price: £65.83 (exc VAT) Save £8.34 (RRP
£74.17) | £79.00 (inc VAT)

## **Specifications**

232511710/15 Hedge Trimmer Attachment for 226J

This attachment will transform your split shaft Stiga brushcutter (Models SBC 226J/JD only) into an excellent long reach hedgetrimmer. Simply unfasten the strimmer shaft section of the brushcutter and replace it with the pruner shaft and you're ready to go - no tools are required.

Fitted with a 40cm double sided reciprocating blade the trimmer will slice through all types of hedging material up to 25mm in diameter with ease. Blade angle can be adjusted to suit your particular requirements from 45 degrees on one side to 45 degrees on the opposite one, and any position between the two.

The combined length of the attachment and the engine unit allows you to reach the top of tall hedges without having to resort to balancing on a ladder - keeping your hedges neat and tidy was never easier!