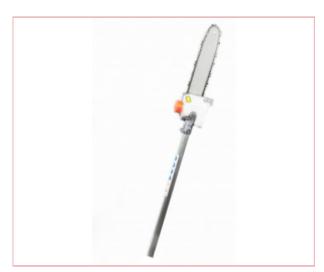

## **Specifications**

232511810/15 Pruner Attachment for 226J

This attachment will transform your split shaft Stiga brushcutter (models SBC 226J/JD only) into an excellent pole pruner. Simply unfasten the strimmer shaft section of the brushcutter and replace it with the pruner shaft and you're ready to go.

Fitted with a 10"/25cm bar and chain the pruner head will slice through branches up to 6"/15cm in diameter with ease. To keep the unit in a peak working condition always use a dedicated anti-fling chain oil in the integral reservoir and ensure the chain is correctly tensioned, it's easy to adjust using the tension screw.