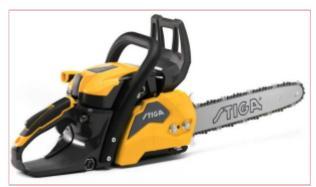

## CS 540 (14") Chainsaw

Part No: 240381402/ST1
Price: £124.17 (exc VAT) Save £8.33 (RRP
£132.50) | £149.00 (inc VAT)

## **Specifications**

Stiga CS 540 (14") Chainsaw

The STIGA CS 540 (14")chainsaw with 35 cm (14") bar is powered by a 38.5 cc (1.6 kW) engine, making it reliable and powerful yet lightweight.

The magnesium engine cover ensures robustness, reliability and quick cooling.

The oil pump is automatic and adjustable.

Maintenance operations can be performed quickly and easily thanks to a number of features.

The tool-less handle on the air filter cover opens without the need for additional tools, the tensioning wrench located under the rear handle and the fuel tank level monitoring window.

The ergonomic soft-touch handle and spring system ensure reduced vibrations and greater comfort

5 year warranty\*

This Garden Machinery product can be collected in-store or is only available for local delivery to the following local Postcodes HR, WR, SY & LD.