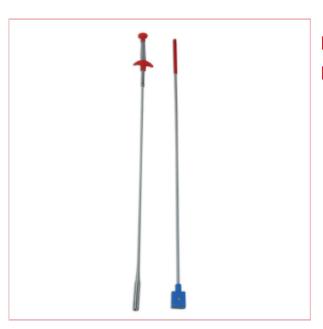

## **Specifications**

2434 Laser Mag & Pick Up Tool set

This magnetic and flexible claw pick-up tool is 600mm long and has a flexible shaft. Suitable for retrieving nuts and bolts, non-ferrous objects, etc. from engine bays and confined spaces.

## **Additional Information**

- Magnetic pick-up tool.
- Flexi claw pick-up tool.
- Two ideal ways for retrieving components in deep engine bays and confined spaces.
- 2 pieces.
- 600mm long (Magnet 27 x 24 x 12mm)