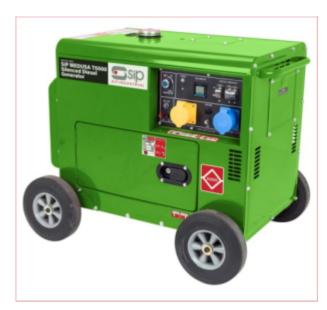

## **Specifications**

25153 SIP Medusa T5500 Silenced Diesel Generator

The SIP MEDUSA T5500 Silenced Diesel Generator is a mobile power supply solution.

It is suitable for workshops, general construction and mobile hospitality.

Powerful yet silenced, the generator is enclosed in a heavy-duty metal cabinet for soundproofing.

**Key Features** 

29-08-2025 1/2

5.5kVA (5.5kW) peak / 5kVA (5kW) continuous outputs

110v and 230v supply with AVR (Automatic Voltage Regulator)

Heavy-duty silenced generator cabinet

Digital display indicates volts and runtime

Fitted with large wheels for rough terrain sufaces

29-08-2025 2/2