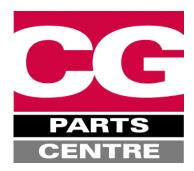

## **Mountfield MHT 2322 Hedgetrimmer 50cm**

Part No: 252421003/M21
Price: £140.83 (exc VAT) Save £16.67
(RRP £157.50) | £169.00 (inc VAT)

## **Specifications**

Mountfield MHT 2322 Hedgetrimmer 50cm

The MHT 2322 is a superb hedge trimmer perfect for most gardens and inherently tough hedges.

# This Garden Machinery product is only available for delivery to the following local Postcodes HR, WR, SY & LD.

The 60cm double reciprocating blade offers a cutting length of 50cm, making light work of hedges.

With a choice of three grip positions this unit is easy to use.

Weighing in at 5.6kg, the MHT 2322 is comfortable for long usage.

The easy start 22.5cc 2 stroke engine (40:1 petrol: oil ratio) is both powerful and efficient.