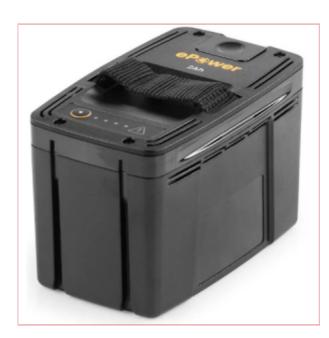

## Stiga E420 Battery 2Ah

Part No: 274012004/ST1

**Price:** £82.50 (exc VAT) Save £8.33 (RRP

£90.83) | £99.00 (inc VAT)

## **Specifications**

Stiga E 420 Battery 2Ah 48v

The ePower E 420 battery is suitable for the STIGA 5 Series lawn mowers and tools and STIGA 7 hedge trimmer and pole hedger and 9 Series hand helds.

Suitable for all STIGA 5 Series tools and lawn mowers (not SLM 544 AE)

Suitable for STIGA 7 Series and 9 Series tools

STIGA ePower battery

Standard charging time 90 minutes

**Battery Dimensions:** 

Length: 135mm

15-09-2025 1/2

Width: 75mm

Height: 90mm