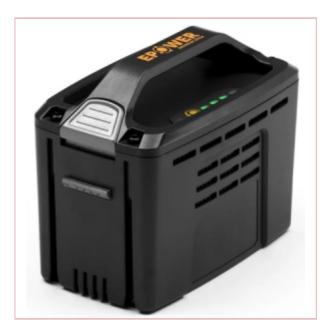

## Stiga E440 Battery 4Ah

Part No: 274014004/ST1

**Price:** £107.50 (exc VAT) Save £10.83

(RRP £118.33) | £129.00 (inc VAT)

## **Specifications**

Stiga E 440 Battery 4Ah 48v

The ePower E 440 battery is suitable for all STIGA 5, 7 and 9 Series lawn mowers and tools.

Suitable for all STIGA 5, 7 and 9 Series tools and lawn mowers

STIGA ePower battery

Fast charging time 110min

Standard charging time 180 minutes

**Battery Dimensions:** 

Length: 135mm

Width: 75mm

14-09-2025 1/2

Height: 90mm