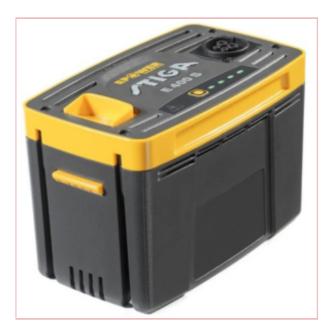

## **Specifications**

Stiga E 400 S Battery Simulator

Battery simulator compatible with all STIGA hand-held tools in the 5 and 7 Series.

Compatible with all hand-held tools in the 5 and 7 Series.

Adaptor to be used with battery harness BH900E.

The E400S is an adaptor fitted into the 48v tool and connected by a power cable to a BH900E harness containing the 48v work battery.

It connects from the tool to the Battery that is contained in a BH900E Harness.