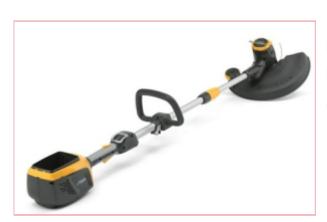

## Stiga GT500e Strimmer Kit

Part No: 278102208/UKS

Price: £157.50 (exc VAT) Save £25.00

(RRP £182.50) | £189.00 (inc VAT)

## **Specifications**

Stiga GT 500e Brushcutter Trimmer

30cm cut width

Powerful and easy to manoeuvre, the GT 500e battery grass trimmer makes light work of tidying your garden – and features an innovative cutter head for more accurate lawn edging.

Powered by a 48V 2Ah battery, this electric grass trimmer provides up to 20 minutes trimming time on one charge and is much guieter than a standard petrol grass trimmer.

Its high-performance cutting head also automatically feeds double-line nylon, so you don't have to.

Nylon operator's Harness included.

Battery grass trimmer for cable-free, stress-free trimming with 30cm cutting width.

Cutting head rotates to switch between trimming and edging functions.

Adjustable front handle and telescopic shaft for comfortable working.

High-performance cutting head automatically feeds double line nylon cutting lines.

14-09-2025 1/2

Intuitive keypad on handle with ergonomic switches.

Included battery: STIGA ePowerE 420 (2Ah) & EC430 FU Fast Charger