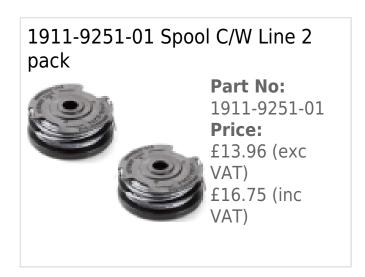

ress-free trimming with 30cm cutting width.

Cutting head rotates to switch between trimming and edging functions.

Adjustable front handle and telescopic shaft for comfortable working.

High-performance cutting head automatically feeds double line nylon cutting lines.

14-09-2025 1/2

Intuitive keypad on handle with ergonomic switches.

Included battery: STIGA ePowerE 420 (2Ah) & EC430 FU Fast Charger

This product comes with a 5 year warranty\*

## \*Warranty Terms & Conditions.

To maintain the 5 year warranty the mower must be serviced before the end of the first year of ownership and annually thereafter by an authorised Mountfield dealer. Failure to keep the Mower serviced at these intervals will result in the warranty reverting to a standard warranty period.

## **Optional Extras**



14-09-2025 2/2