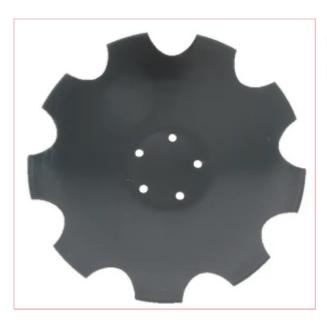

## 28071304GP Horsch Harrow Disc notched 460mm x 6mm

Part No: 28071304GP

**Price:** £33.10 (exc VAT) | £39.72 (inc VAT)

## **Specifications**

28071304GP Harrow Disc notched 460mm x 6mm

Alternative part for fitting to Horsch Harrows

Harrow discs Forges de Niaux plain

**Product Specifications:** 

Outside diameter: 460 mm

Thickness: 6 mm

Type: Concave toothed

Flat centre: Yes

19-07-2025 1/2

Number of mounting holes: 5

Mounting holes pitch circle diameter: 100 mm

Mounting holes diameter: 13 mm

Number of notches: 9

Concavity: 46 mm