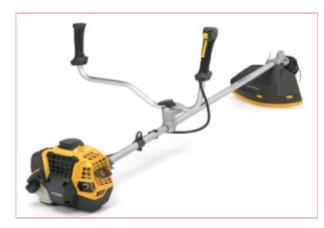

### Stiga BC 740 B Brushcutter

Part No: 283321008/ST2 Price: £265.83 (exc VAT) Save £41.67 (RRP £307.50) | £319.00 (inc VAT)

### **Specifications**

Stiga BC 740 B Brushcutter

Weighing just 8.3 kg and equipped with a high-capacity 35.3 cc two-stroke air-cooled engine, the STIGA BC 740 B offers low-effort handling and powerful performance with a 43cm cut width.

Easy Start ensures consistently reliable ignition from both cold and hot.

The BC 740 B is supplied with two cutter-heads - there's a three-tooth metal brush blade designed to make light work of dense, well established brambles and brushwood; and a twin-line grass-trimming head that's ideal for putting the finishing touches to your lawn once you finished mowing.