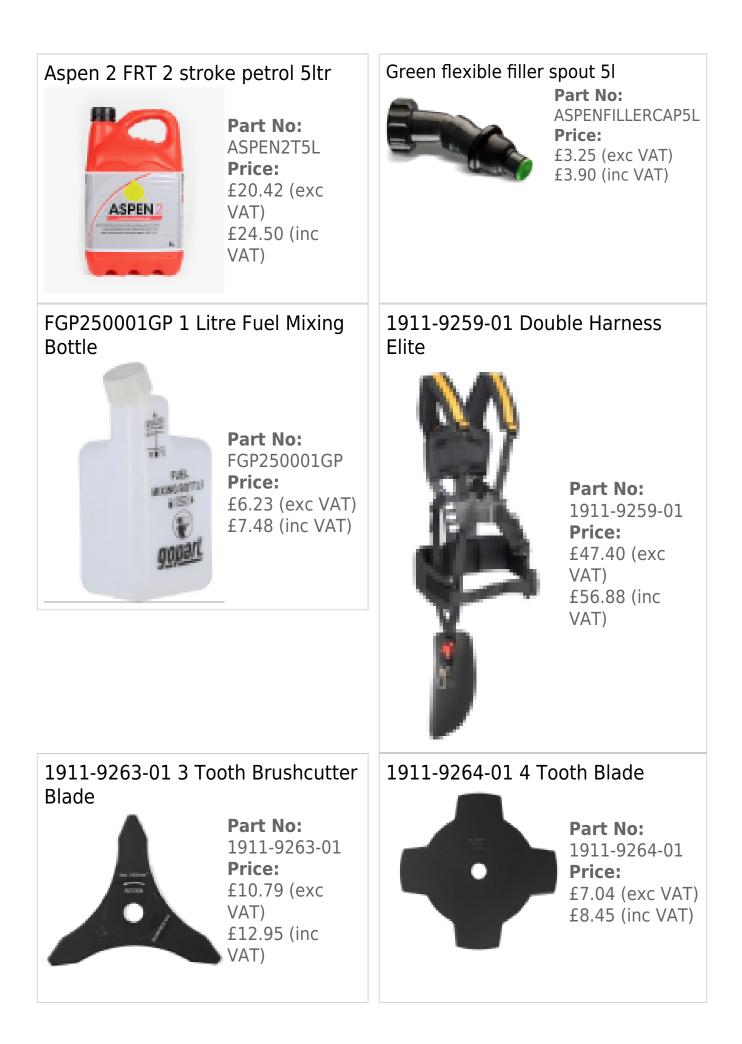

vailable for local delivery to the following local Postcodes HR, WR, SY & LD.

Specifications:

Stiga 35.3cc 1.2kw 2-Stroke Petrol Engine

Fuel tanlk capacity: 0.6 litre

Cutting width: 43cm (Nylon line 2.7mm line) 25.5cm (3 T Metal Blade)

Product weight: 8.3kg

Dimensions: Length 1880mm, Width 653mm, Height 580mm

## We also provide full parts backup, servicing and workshop facilities by our own Mountfield & Stiga trained and accredited staff.

\*Warranty Terms & Conditions.

To maintain the 5 year warranty the mower must be serviced before the end of the first year of ownership and annually thereafter by an authorised Mountfield dealer. Failure to keep the Mower serviced at these intervals will result in the warranty reverting to a standard warranty period.

#### **Optional Extras**