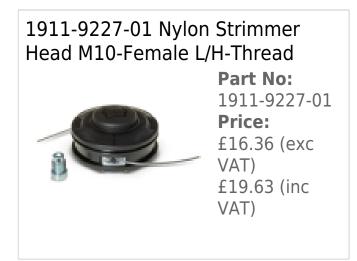

ilable for local delivery to the following local Postcodes HR, WR, SY & LD.

Specifications:

Stiga 35.3cc 1.2kw 2-Stroke Petrol Engine

Fuel tanlk capacity: 0.6 litre

Cutting width: 43cm (Nylon line 2.7mm line) 25.5cm (3 T Metal Blade)

Product weight: 8.3kg

Dimensions: Length 1880mm, Width 653mm, Height 580mm

## We also provide full parts backup, servicing and workshop facilities by our own Mountfield & Stiga trained and accredited staff.

\*Warranty Terms & Conditions.

To maintain the 5 year warranty the mower must be serviced before the end of the first year of ownership and annually thereafter by an authorised Mountfield dealer. Failure to keep the Mower serviced at these intervals will result in the warranty reverting to a standard warranty period.

#### **Optional Extras**