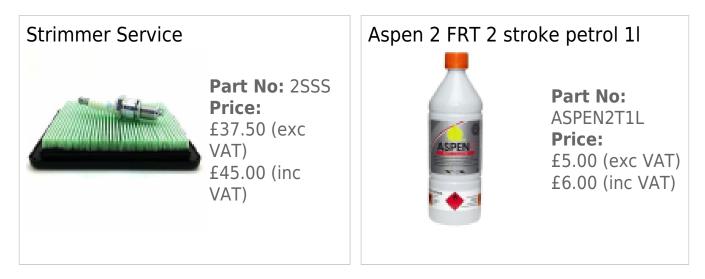

available for local delivery to the following local Postcodes HR, WR, SY & LD.

Specifications:

Stiga 35.3cc 1.2kw 2-Stroke Petrol Engine

Fuel tanlk capacity: 0.6 litre

Cutting width: 43cm (Nylon line 2.7mm line) 25.5cm (3 T Metal Blade)

Product weight: 8.3kg

Dimensions: Length 1880mm, Width 653mm, Height 580mm

## We also provide full parts backup, servicing and workshop facilities by our own Mountfield & Stiga trained and accredited staff.

\*Warranty Terms & Conditions.

To maintain the 5 year warranty the mower must be serviced before the end of the first year of ownership and annually thereafter by an authorised Mountfield dealer. Failure to keep the Mower serviced at these intervals will result in the warranty reverting to a standard warranty period.

#### **Optional Extras**