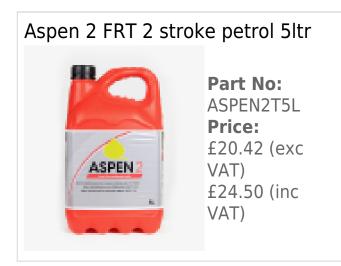

## Aspen 2 FRT 2 stroke petrol 1

Part No: ASPEN2T1L Price: £5.00 (exc VAT) £6.00 (inc VAT)

29-04-2024 2/3

29-04-2024 3/3