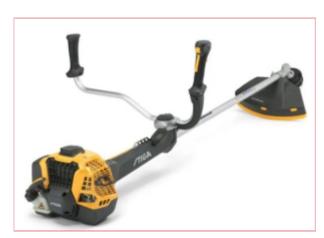

## Stiga BC750 B Brushcutter

**Part No:** 283424008/ST2

**Price:** £462.50 (exc VAT) | £555.00 (inc VAT)

## **Specifications**

Stiga BC750 B Brushcutter 283424008/ST2

Brushcutter powered by an energy efficient 44.8 cc 2-stroke Petrol Engine with straight shaft, reinforced support, bike-style handle and 45 cm cutting width.

Featuring a new digital display giving work and maintenance alerts.

Featuring Electronic Engine Management for easily starting the engine

New digital display with operating information and maintenance alerts

45 cm cutting width 3mm Nylon Line with 2 wire Tap n' Go head handles tall and wild grass

For more challenging vegetation fit the included Tri-Arc 3 point metal blade for expanded cutting ability

Straight shaft and reinforced support

Double Comfort Harness included

Bike-style handle

29-04-2024 1/3

This Garden Machinery product can be collected in-store or is only available for local delivery to the following local Postcodes HR, WR, SY & LD.