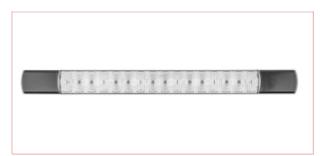

## 285BW12LED Reverse Lamp 5 Year Warranty

**Part No: 285BW12** 

Price: £11.95 (exc VAT) Save £8.00 (RRP

£19.95) | £14.34 (inc VAT)

## **Specifications**

285BW12LED Reverse Lamp 5 Year Warranty

12 volt input

Reverse Lamp

Dimensions: 285mm x 25mm x 10mm

Exclusive - designed and manufactured by LED Autolamps

5 Year Warranty

Fully ECE approved

IP67 - Fully Submersible to 1 Meter

Shock, Water and Dust Proof

**Horizontal Mounting** 

Surface mounted

85mm Wire

20-04-2024 1/2

Current Draw (13.8V): Indicator 0.20A

20-04-2024 2/2