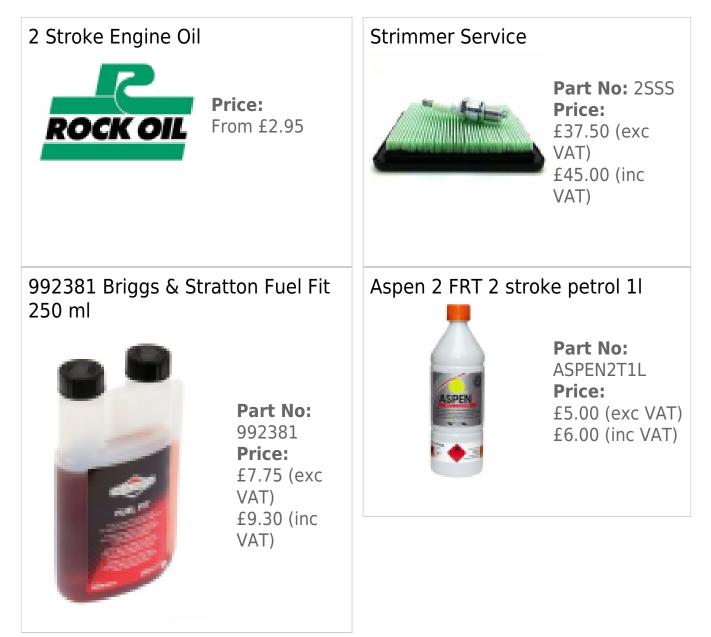

tting width

25.4 cc 2-stroke Petrol engine

Bike Handlebar

Straight Shaft

43 cm cutting width

Included 255m 3T Blade

5-year warranty (T&C's Apply)

Single Harness included

This Garden Machinery product can be collected in-store or is only available for local delivery to the following local Postcodes HR, WR, SY & LD.

We also provide full parts backup, servicing and workshop facilities by our own Mountfield & Stiga trained and accredited staff. \*Warranty Terms & Conditions.

To maintain the 5 year warranty the mower must be serviced before the end of the first year of ownership and annually thereafter by an authorised Mountfield dealer.

Failure to keep the Mower serviced at these intervals will result in the warranty reverting to a standard warranty period.

## **Optional Extras**