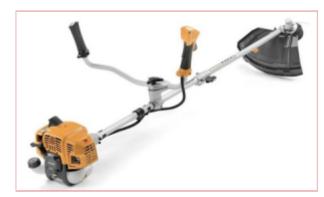

## Stiga BC 330 AB Brushcutter

Part No: 287121102/ST2
Price: £132.50 (exc VAT) Save £16.67
(RRP £149.17) | £159.00 (inc VAT)

## **Specifications**

Stiga BC 330 AB Brushcutter

Powered by a 25.4 cc petrol engine with straight shaft, bike-style handlebars and 43 cm cutting width

25.4 cc 2-stroke Petrol engine

Bike Handlebar

Straight Shaft

43 cm cutting width

Included 255m 3T Blade

5-year warranty (T&C's Apply)

Single Harness included

This Garden Machinery product can be collected in-store or is only available for local delivery to the following local Postcodes HR, WR, SY & LD.