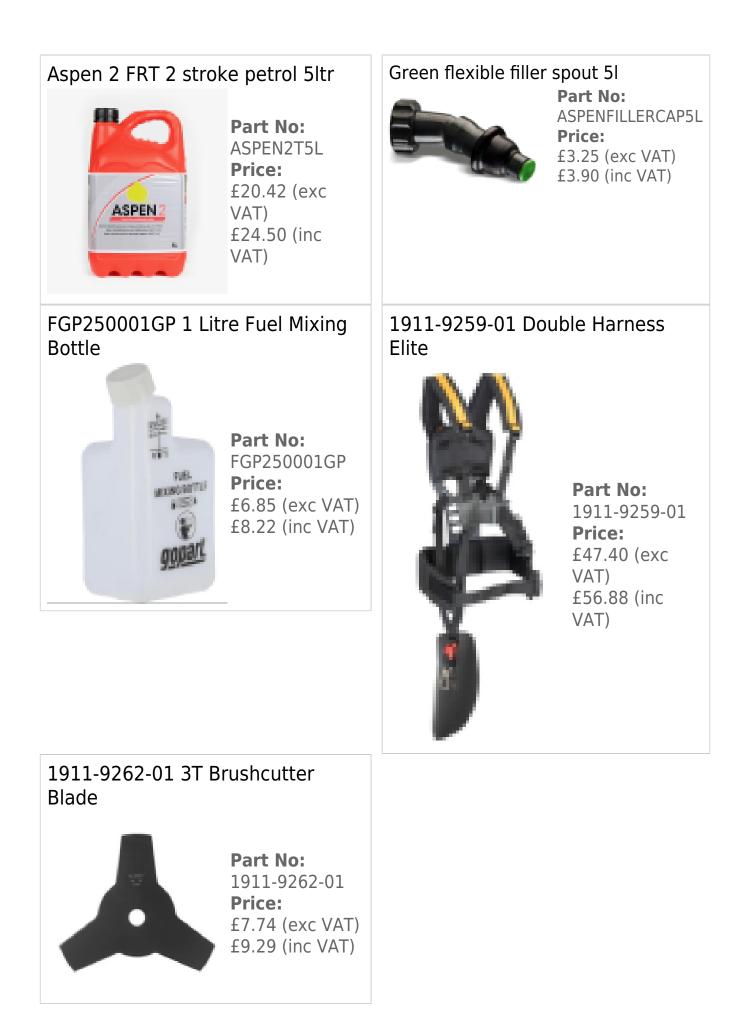

ing width

25.4 cc 2-stroke Petrol engine

Bike Handlebar

Straight Shaft

43 cm cutting width

Included 255m 3T Blade

5-year warranty (T&C's Apply)

Single Harness included

This Garden Machinery product can be collected in-store or is only available for local delivery to the following local Postcodes HR, WR, SY & LD.

We also provide full parts backup, servicing and workshop facilities by our own Mountfield & Stiga trained and accredited staff. \*Warranty Terms & Conditions.

To maintain the 5 year warranty the mower must be serviced before the end of the first year of ownership and annually thereafter by an authorised Mountfield dealer.

Failure to keep the Mower serviced at these intervals will result in the warranty reverting to a standard warranty period.

## **Optional Extras**