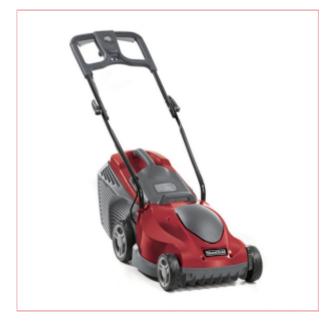

## **Electress 34 Corded Lawnmower**

Part No: 291340063/M22
Price: £99.17 (exc VAT) Save £15.00 (RRP
£114.17) | £119.00 (inc VAT)

## **Specifications**

Electress 34 Corded hand propelled Lawnmower

New for the 2022 Season, the Electress 34 1.2kw Corded Lawnmower.

The Electress 34 offers the convenience for of a plug and play compact lawnmower for small garden lawn areas.