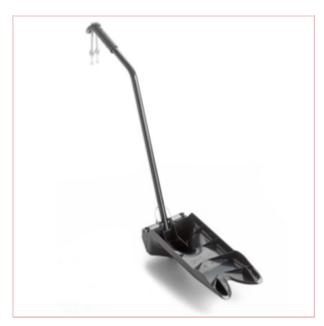

## 299900045/0 Mulching Plug 102 NJ-TC(02-08)

Part No: 299900045/0

**Price:** £97.50 (exc VAT) | £117.00 (inc VAT)

## **Specifications**

299900045/0 Mulching Plug 102 NJ-TC(02-08)

An easy to fit plastic deflector moulding which directs cut grass back into the mower blade to re-cut it into a mulch, rather than into the collector.

The mulch is returned to the grass where it can be absorbed into the lawn creating nutrients for the lawn as well as saving the task of disposing of whole grass clippings.

23-06-2025 1/1