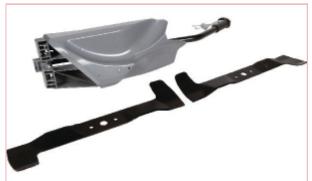

## **Specifications**

29990070/0 Mulching Kit with Blades NJ92

An easy to fit unit which directs cut grass back into the mower blade to re-cut it into a mulch, rather than into the collector.

Includes a set of mulching blades.

The mulch is returned to the grass where it can be absorbed into the lawn creating nutrients for the lawn as well as saving the task of disposing of whole grass clippings.