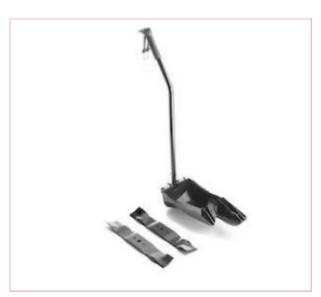

## 299900370/1 Mulching Plug with Mulching Blades MP84

Part No: 299900370/1

**Price:** £104.17 (exc VAT) | £125.00 (inc VAT)

## **Specifications**

299900370/1 Mulching Plug with Mulching Blades MP84 (Also fits the older 1530M & 1530H models)

An easy to fit plastic deflector moulding which directs cut grass back into the mower blade to re-cut it into a mulch, rather than into the collector.

The mulch is returned to the grass where it can be absorbed into the lawn creating nutrients for the lawn as well as saving the task of disposing of whole grass clippings.

18-08-2025 1/1