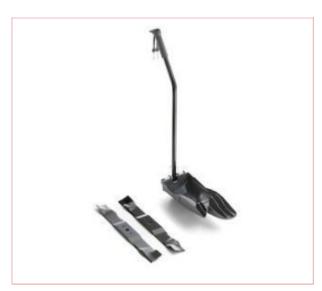

## 299900374/0 Mulching Kit MP98 with Mulching blades

Part No: 299900374/0

**Price:** £104.17 (exc VAT) | £125.00 (inc VAT)

## **Specifications**

299900374/0 Mulching Kit MP98 with Mulching blades

An easy to fit unit which directs cut grass back into the mower blade to re-cut it into a mulch, rather than into the collector.

Includes a set of mulching blades.

The mulch is returned to the grass where it can be absorbed into the lawn creating nutrients for the lawn as well as saving the task of disposing of whole grass clippings.

Suitable for Mountfield 1538

13-07-2025 1/1