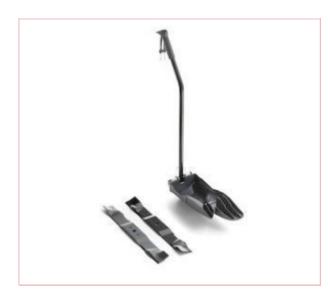

## 299900374/0 Mulching Kit MP98 with Mulching blades

Part No: 299900374/0 Price: £104.17 (exc VAT) | £125.00 (inc VAT)

## **Specifications**

299900374/0 Mulching Kit MP98 with Mulching blades

An easy to fit unit which directs cut grass back into the mower blade to re-cut it into a mulch, rather than into the collector.

Includes a set of mulching blades.

The mulch is returned to the grass where it can be absorbed into the lawn creating nutrients for the lawn as well as saving the task of disposing of whole grass clippings.

Suitable for Mountfield 1538