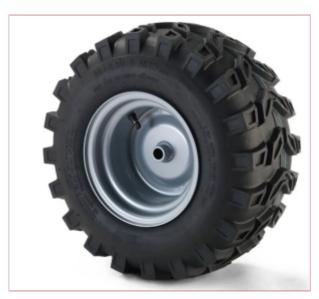

## **Specifications**

299900430/0 Winter Tyres kit 18"

18" rear winter tyre kit for garden tractors.

These tyres are for use in winter and on challenging terrain.

The form of the tread and the special pattern are especially designed to deliver efficient braking and traction on snow and on wet roads in cold conditions.