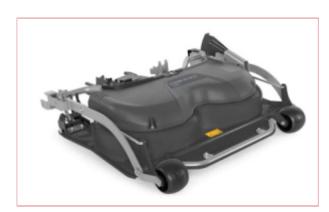

## Stiga Combi 85 M Q Cutting Deck

85 cm cutting deck for front cut ride-on mowers with QuickFlip technology.

The Combi cutting deck for front cut ride-on mowers is designed to cut using rear discharge or mulching mode.

85 cm cutting deck with two synchronised blades and interchangeable tips.

The cutting height is adjusted manually and can be set to between 25 and 85 mm.

The QuickFlip system enables the cutting deck to be raised easily for maintenance and cleaning using a handle.

The cutting deck is equipped with anti-scalp wheels

Two synchronised blades

Manual cutting height adjustment

QuickFlip system

23-08-2025 1/2

5-year warranty (T&C's Apply)

Product Length 89 cm

Product Width 99 cm