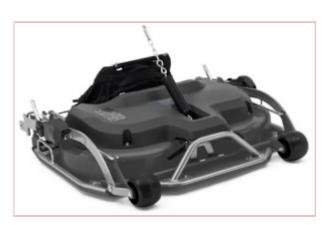

## Stiga Combi 95 Q Plus Cutting Deck

Equipped with 2 cutting bades the compact Combi 95 Q Plus cutting deck is fully compatible with a range of front mowers.

The quick flip technology allows the deck to be easily raised for maintenance or cleaning, with no additional tools required

37"/95cm cutting width

Quick Flip - for easy cleaning and maintenance

2-synchronised blades

Electric cutting height adjustments and 25-85mm cutting height range

2 anti-scalp wheels

A 5-year manufacturer's warranty is included with this machine (T&C's apply).