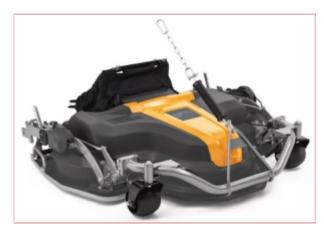

## Stiga Combi 100 Q Plus Cutting Deck

Part No: 2D6210021/ST2 Price: £1000.00 (exc VAT) Save £149.17 (RRP £1149.17) | £1200.00 (inc VAT)

## Stiga Combi 100 Q Plus Cutting Deck

Combi cutting deck with 100 cm cutting width.

Suitable for all front mowers.

Equipped with QuickFlip technology.

Can be used in mulching or rear-discharge mode

The cutting height can be electrically adjusted and can be set between 25 and 90 mm

QuickFlip technology, to easily lift the deck for cleaning and maintenance

Electric cutting height adjustment

5-year warranty (T&C's Apply)

Product length 1043 mm

Product width 1074 mm

Product height 350 mm