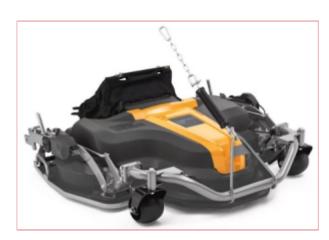

## Stiga Combi Pro 110 Q Plus Cutting Deck

110 cm cutting deck for front mowers with QuickFlip technology.

Three un-timed blades

Electric cutting height adjustment

The cutting height is adjusted electrically and can be set between 25 and 90 mm.

QuickFlip system

5-year warranty (T&C's Apply)

Product length 1011 mm

Product width 1185 mm

Product height 310 mm

15-06-2025 1/1