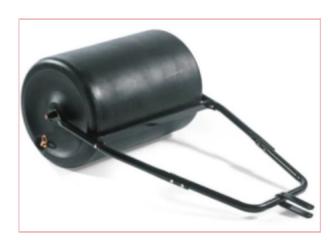

## **Specifications**

Poly Roller 36"/90cm

Add water to the roller barrell to provide weight for lawn rolling jobs!

Suitable for towing behind a number of Ride-on Mower models.

This 36" plastic roller is ideal for levelling and compacting the ground. Compatible with most garden tractors that have the facility to tow

Product length 1500 mm

Product width 970 mm

Product height 455 mm

17-08-2025 1/1