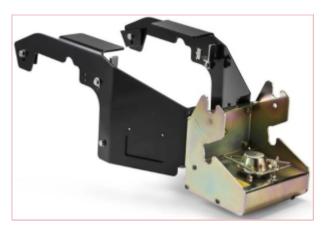

## **Specifications**

2I1000100/17 PTO KIT (Multi Connect System)

Single interface for connecting certain tools, such as the snow blade, outdoor sweeper and others depending on the model.

It transfers power from the tractor engine to the front attachment.

The PTO kit can be fixed to the chassis and left on even when no parts and accessories are mounted or being used.

29-06-2025 1/1