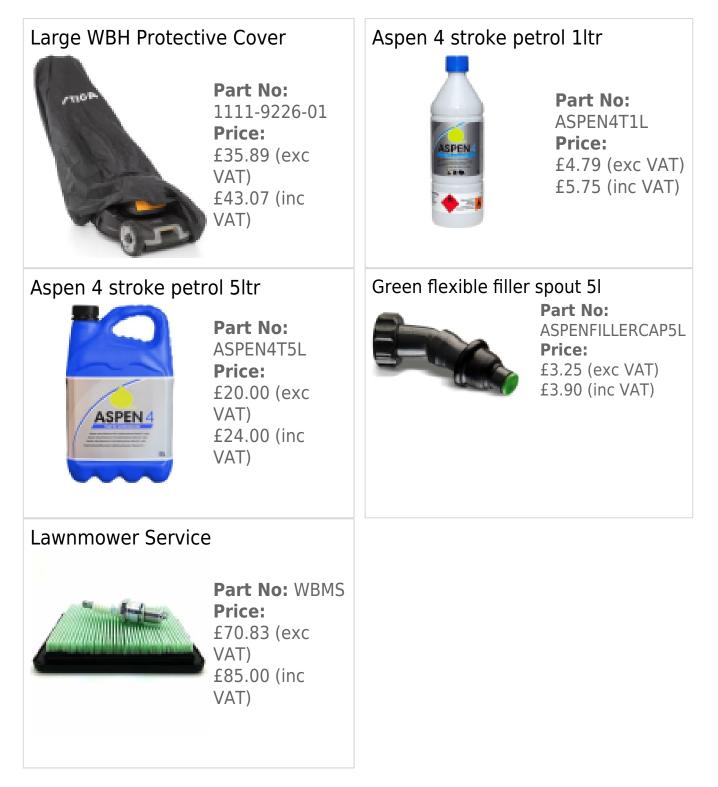

Optional related parts products for the Combi 748 S are shown at the bottom of the page

\*Warranty Terms & Conditions.

To maintain the 5 year warranty the mower must be serviced before the end of the first year of ownership and annually thereafter by an authorised Mountfield dealer. Failure to keep the Mower serviced at these intervals will result in the warranty reverting to a standard warranty period.

## **Optional Extras**