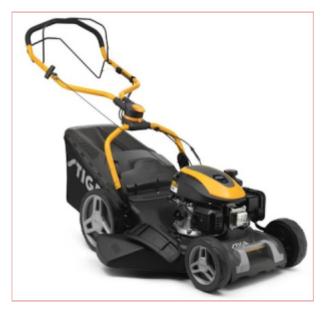

## Stiga Combi 748 S

Part No: 2L0486848/ST2 Price: £332.50 (exc VAT) Save £50.00 (RRP £382.50) | £399.00 (inc VAT)

## **Specifications**

Self-propelled lawn mower with 139 cc petrol engine and 4-in-1 cutting system: collection, mulching, side discharge and rear discharge. 60 litre collector.

- 139 cc STIGA petrol engine
- Self-propelled
- 46 cm cutting width
- 60 litre grass collector with grassbag full indicator
- 5-year warranty (T&C's Apply)