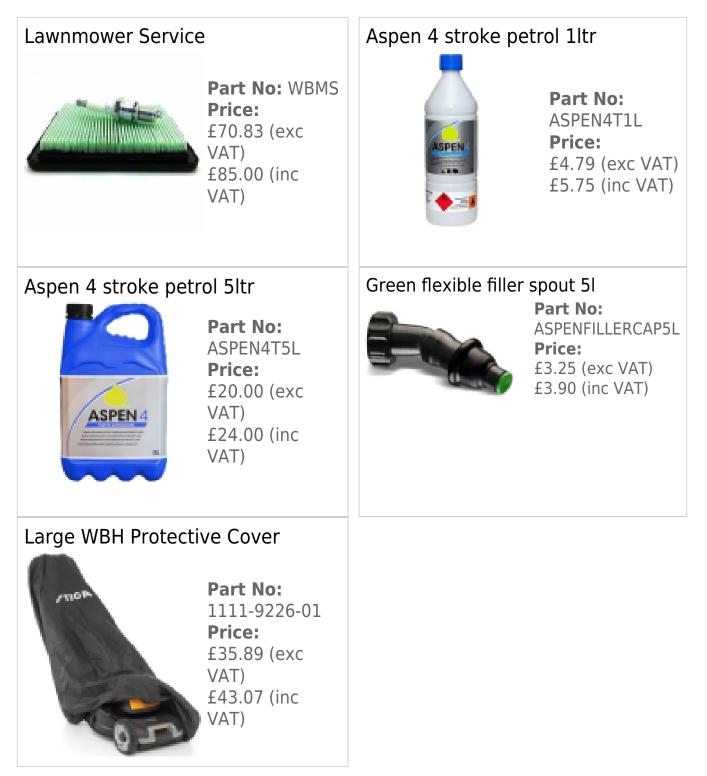

## Optional related parts products for the SP53 Elite are shown at the bottom of the page

\*Warranty Terms & Conditions.

To maintain the 5 year warranty the mower must be serviced before the end of the first year of ownership and annually thereafter by an authorised Mountfield dealer.

## **Optional Extras**