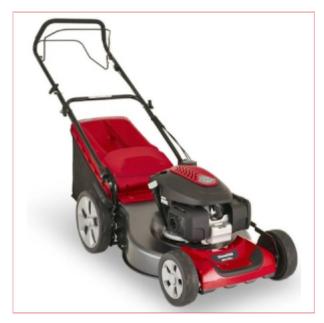

## **Mountfield SP53 Elite**

Part No: 2L0536038/M21 Price: £357.50 (exc VAT) Save £58.33 (RRP £415.83) | £429.00 (inc VAT)

## **Specifications**

The hugely popular SP53 Elite self-propelled lawnmower an easy to use high quality machine that will make light work of larger gardens. Packed with features it has the added bonus of having a powerful 167cc Honda engine. And that's power at your green fingertips!

- Powered by Honda 167cc petrol engine
- Self-propelled
- 51cm cutting width
- 60-litre canvas grass collector with hard top
- 5-year warranty (T&C's Apply)
- Mulching plug included

This Garden Machinery product can be collected in-store or is only available for local delivery to the following local Postcodes HR, WR, SY & LD. We also provide full parts backup, servicing and workshop facilities by our own Mountfield & Stiga trained and accredited staff.