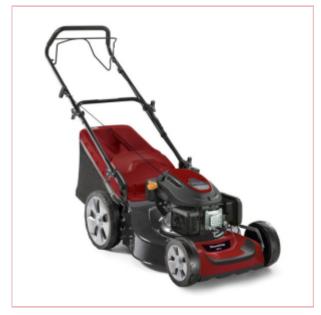

### **Mountfield SP53 51 cm Cut Self propelled**

Part No: 2L0536048/M21 Price: £290.83 (exc VAT) Save £41.67 (RRP £332.50) | £349.00 (inc VAT)

#### Mountfield SP53 51 cm Cut Self propelled

The SP53 takes you to another level in lawn management, being suitable for lawns up to 50m x 50m in size.

Powered by the Stiga ST170 Autochoke 166cc engine driving a 51cm cutting width blade

A single selector lever provides blade cutting height adjustment for 6 pre-set cutting heights across a 22 - 80mm height range.

Clippings are collected in a 60 litre canvas bag which also features a usefull full bag indicator.

You can alternatively fit the Mulching Plug to direct clippings back into the lawn surface as you mow, to provide future growth nourishment.

A skid plate at the front of the cutter deck this ensures the best possible finish to the lawn, minimising the risk of scalping on uneven lawn surfaces.

A fold down control handle makes the SP53 more compact for storage in your shed or garage after use.

Product dimensions: 169 L  $\times$  56 W x 107 H cm

The SP53 comes with a 5 year warranty.\*

#### **Mountfield SP53 product features:**

- Fuel efficient 166cc Stiga 4 stroke Petrol engine
- 1 Litre Fuel Tank
- 51cm cutting blade width
- 6 selectable cutting heights across a 22 80mm range
- 60 litre grass collector with Full warning indicator
- Steel Cutting Deck
- Folding handle for easy storage
- 5 year warranty\*