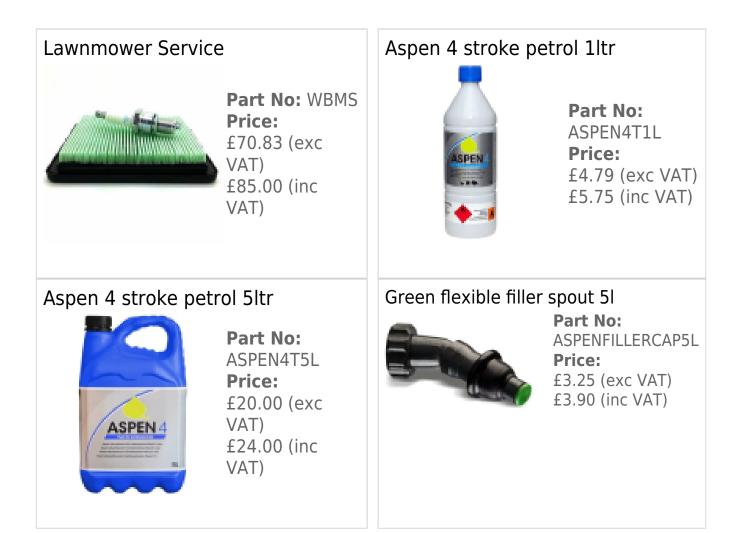

#### Optional related parts products for the SP53 are shown at the bottom of the page

\*Warranty Terms & Conditions.

To maintain the 5 year warranty the mower must be serviced before the end of the first year of ownership and annually thereafter by an authorised Mountfield dealer. Failure to keep the Mower serviced at these intervals will result in the warranty reverting to a standard warranty period.

### **Optional Extras**