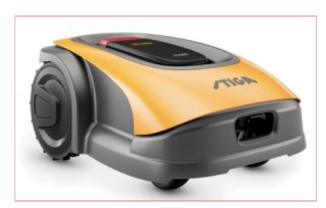

## Stiga A 1500 Autonomous Robotic Mower

Part No: 2R7102028/UKS

**Price:** £1999.17 (exc VAT) Save £308.33

(RRP £2307.50) | £2399.00 (inc VAT)

### **Specifications**

Stiga A 1500 Autonomous Robotic Lawnmower

The Stiga A 1500 robotic mower enhances lawn health while mowing in gardens of up to 2500 m2 and 10 cutting zones.

Its patented RTK AGS technology ensures precise navigation, enabling the robot to systematically cover the entire area efficiently in terms of both time and energy.

Simple installation and intuitive management are guaranteed by the Stiga.GO App. With just a tap on your smartphone, you can customise the robot settings to your preferences: adjust mowing schedules, select lawn effects, cutting heights and zone priorities.

Experience a quality cut and healthier grass with the premium cutting device of our lightweight and well-balanced robot

Achieve tailored lawn effects through systematic cutting patterns, customisable angle and alternated stripe directions

Enjoy enhanced freedom with wireless navigation: easy to install, continuously adaptable, and fully manageable via our App

Accurate and efficient RTK mowing with an intelligent planning through our patented AGS technology

Connectivity included for the lifetime of the robot. Your data is securely stored in Europe in the Stiga Cloud.

5-year warranty. Our reliable robot is designed, engineered, and manufactured in Italy.

17-08-2025 1/3