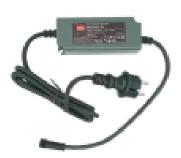

# 118204159/0 Power Supply Robot 2Ah

Part No: 118204158/0 Price: £103.33 (exc VAT) £124.00 (inc VAT)

# 118204159/0 Power Supply Robot 4Ah

Part No: 118204159/0 Price: £129.17 (exc VAT) £155.00 (inc VAT)