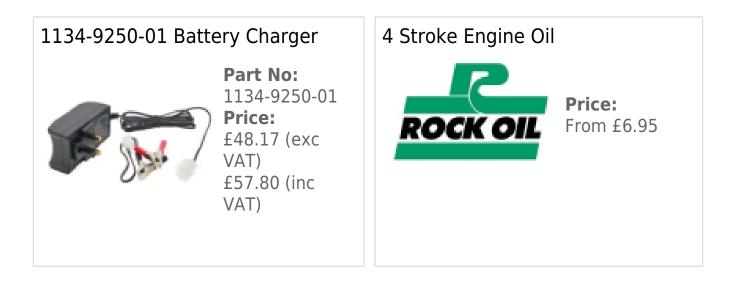

A Battery Charger is available as an optional extra part.

The raised seating position provides superb forward visibility, aiding ease of use.

With a 5 year warranty.\*

# A range of optional related parts products for the MTF 72H are shown at the bottom of the page

### **Optional Extras**