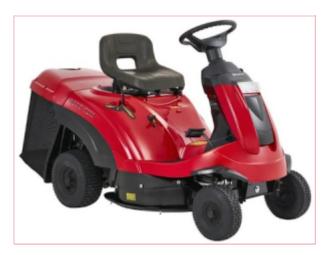

### Mountfield 1328H/MTF72 Lawn rider Hydrostatic

Part No: 2T0210483/M22 Price: £1832.50 (exc VAT) Save £166.67 (RRP £1999.17) | £2199.00 (inc VAT)

### **Specifications**

Mountfield 1328H/MTF72 Lawn rider Hydrostatic.

The 1328H/MTF72 is stylish, compact and easy to drive thanks to its simple to use fully hydrostatic transmission.

Powered by a Stiga ST 350 352cc engine, the 1328H/MTF72 makes light work of larger lawns up to 4000m in size.

It is narrow enough to fit through through most garden gates.

The 72cm cutting width blade ensures large areas are quickly cut with clippings being collected in the large rear mounted 170-litre collection bag.

The grass collector can be easily emptied without leaving the driver's seat.

There are seven selectable cutting height positions ranging from 30 – 80mm.

A Mulching Plug is included that allows the grass clippings to be returned to the lawn to aid future growth.

#### Mountfield MTF 72H product features:

- Fuel-efficient 352cc electric key start air cooled Stiga 4 stroke Petrol engine.
- 4 litre fuel tank.
- 5-year product warranty.
- Hydrostatic Transmission with Forward and Reverse speeds.

• A hand throttle lever allows you to conveniently set the desired speed of the MTF 72H to suit the task at hand.

- Precise speed control enables you to carefully negotiate static obstructions.
- 72cm diameter twin-winged cutting blade for greater cutting efficiency.
- 7 pre-set selectable cutting heights across a 25-80mm range.
- 170 litre rear grass collector that can be quickly emptied without leaving the driving seat.
- Included Mulching plug allows clippings to be fed back into the lawn to aid future growth.

• A Washlink hose connection point is fitted allowing washing away of clippings inside the Cutting Deck.

• Compact size - Length - 186cm, Width - 75cm, Height - 112cm.