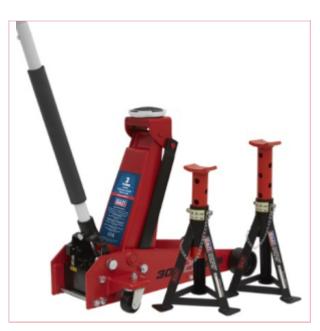

## 3010CXA Trolley Jack 3 Tonne Standard Standard Chassis + Stands

Part No: 3010CXA

**Price:** £139.95 (exc VAT) Save £100.00

(RRP £239.95) | £167.94 (inc VAT)

## **Specifications**

3010CXA Trolley Jack 3 Tonne Standard Standard Chassis + Stands

Please note that this is a service exchange item - some items may not have the original packing and may be shop soiled and / or have some cosmetic damage including dents or scratches.

• Versatile lifting range - minimum saddle height 133mm, maximum saddle height 515mm.

17-09-2025 1/2

- Heavy-duty castors and large saddle design to ease positioning under the vehicle.
- Supplied with pin type axle stands, 3 tonne (3000kg) capacity per stand, (6 tonne (6000kg) per pair).
- Suitable for loaded vans up to 3.5 tonne gvw.
- Fitted with safety overload and pump-through valve preventing the handle locking at maximum ram extension.