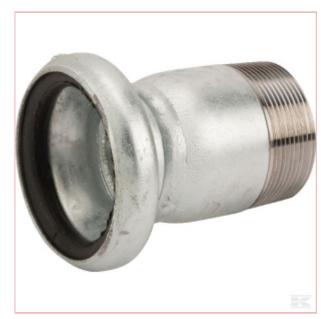

## Bauer Female 3" c/w 3" Threaded End

**Part No:** 3246000Z

**Price:** £19.43 (exc VAT) | £23.32 (inc VAT)

## **Specifications**

Part number Unit Specifications

## **Benefits**

Shape
System type
Connection type
Connection type - male/female
Connection no 2 type
Connection no 2 type - male/female
Thread type
Thread type - male/female
Connection no 1 diameter
GThread diameter

3246000Z

Each

- Robust design
- Heavy-duty zinc plating
- Long service life
- Excellent corrosion protection Straight - 2 connection sides

Bauer

Quick coupling

Female Thread n/a BSP

Male 3 Inch

3 Inch