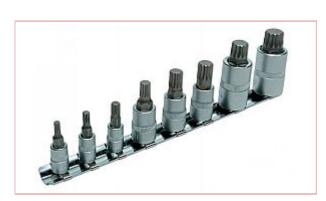

## **Specifications**

3266 Laser Spline Bit Set

A versatile set of eight short Spline socket bits from M4 to M16 in three drive sizes (1/4"D, 3/8"D and 1/2"D).

The sockets have a satin finish with a knurled ring for extra grip and the sizes are engraved on each socket for easy identification.

A quality set manufactured from chrome vanadium and impact grade steel supplied on a socket rail for convenient storage and easy tool access.

1/4"D socket bits x 35mm long: M4, M5, M6.

3/8"D socket bits x 48mm long: M8, M10, M12.

1/2"D socket bits x 55mm long: M14, M16.

Sockets manufactured from satin finish chrome vanadium, bits from impact grade S2 steel.

Supplied on a wall mountable socket rail (180mm long).

24-06-2025 1/1