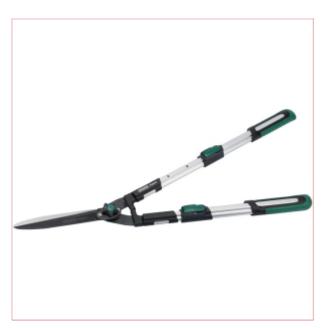

## 36780 Draper Expert Telescopic Hedge Shear Straight Edge garden shears 200mm

**Part No:** 36780

**Price:** £25.95 (exc VAT) | £31.14 (inc VAT)

## **Specifications**

36780 Draper Expert Telescopic Hedge Shear Straight Edge garden shears 200mm

Straight edge 200mm smooth cut shears.

Blades manufactured from hardened carbon steel, fitted with blade tensioning facility and buffer stops.

Its tubular aluminium construction combines strength with lightness whilst the soft grip extendable handles increase from 430 to 550mm.

6-09-2025 1/1