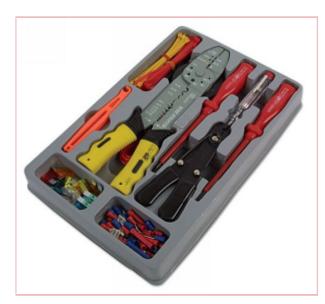

## **Specifications**

3742 Laser Electrical Tool Crimping Kit

A comprehensive set of tools for most 24v and 12v automotive electrical repairs. Set includes: 220mm crimping tool, 2 x insulated screwdrivers: Flat 4mm x 100mm, Phillips Ph1 x 100mm, 120-250v tester, 130mm wire cutter, fuse puller. CRIMPING OF WIRES IS ONLY APPROPRIATE FOR 12V DC WIRES. DO NOT USE ON LIVE MAINS VOLTAGE.

## **Additional Information**

- A comprehensive set of tools for most 24v and 12v automotive electrical repairs.
- Consumable items include: 1 x insulating tape,  $40 \times 2.5 \times 100$ mm cable ties, 12 x automotive fuses, 5 x heat shrink tubes, 1 x 1.5m primary wire, 50 x insulated terminals.
- Includes: automotive crimping tool, fuse puller, tester, 2 x insulated screwdrivers: 4mm Flat | Phillips Ph1.
- Also wire cutter.
- Not to be used on live mains voltage.