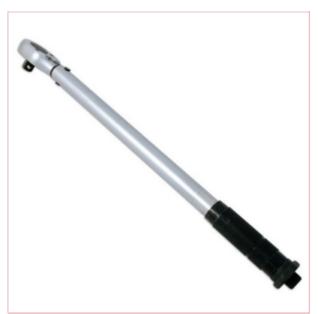

## Laser 3995 1/2" Drive Torque Wrench 42-210NM

**Part No: 3995** 

**Price:** £59.95 (exc VAT) | £71.94 (inc VAT)

## **Specifications**

Laser 3995 1/2" Drive Torque Wrench 42-210NM

The advantage of this wrench is its construction and design which is different to normal torque wrenches.

With this wrench you can re-calibrate the bottom without altering the torque at the top of the range.

It is also has a much longer life due to the materials and the design.

This Torque Wrench has new innovative packaging and is finished in matt chrome vanadium.

Range: 42 - 210Nm (4.3 - 21.4kg-m).

24 teeth ratchet mechanism; 1/2"D x 450mm long.