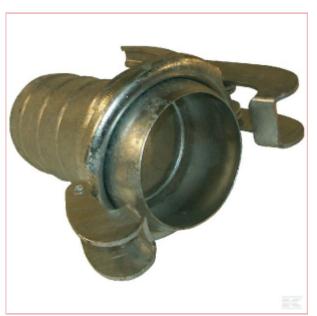

## Male 4" c/w 4" Hose End Bauer

Part No: 4144000

**Price:** £28.14 (exc VAT) | £33.77 (inc VAT)

### **Specifications**

Part number Unit Specifications

#### **Benefits**

Shape
System type
Connection type
Connection type - male/female
Connection no 2 type
Connection no 2 type - male/female
Connection no 1 diameter
Hose end outside diameter
Hose end outside diameter

4144000

Each

- Robust design
- Heavy-duty zinc plating
- Long service life
- Excellent corrosion protection Straight - 2 connection sides

Bauer

Quick coupling

Male Hose end n/a 4 Inch

4 Inch 101.6 mm

1-08-2025 1/2