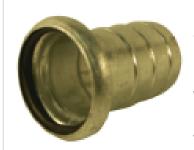

## Female 4" c/w Hose Tail Bauer

Part No: 4244000 Price: £16.10 (exc VAT) £19.32 (inc VAT)

1-08-2025 2/2