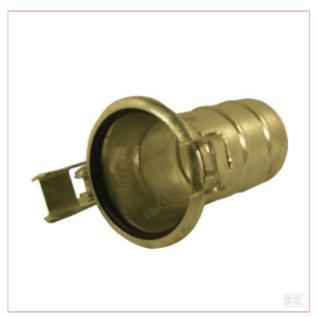

## 4" Female 4" hose tail

Part No: 4224000Z

**Price:** £16.03 (exc VAT) | £19.24 (inc VAT)

## **Specifications**

**Benefits** 

Shape

**Consists of** 

System type Connection type

Part number 4224000Z Unit Each

**Specifications** • Robust design

• Heavy-duty zinc plating

Long service life

• Excellent corrosion protection

With O-ring

Straight - 2 connection sides

Italian - type D (Ferrari, Baroni, Berselli)

Quick coupling

**Connection type - male/female** Female **Connection no 2 type** Hose end

Connection no 2 type Hose
Connection no 2 type - male/femalen/a

Connection no 1 diameter 4 Inch
Hose end outside diameter 4 Inch
Hose end outside diameter 101.6 mm
Total length 200 mm

26-06-2025 1/2