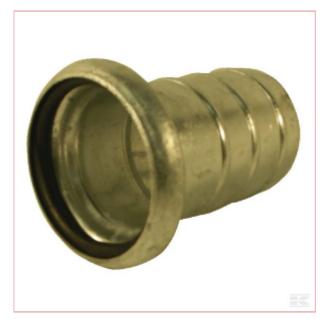

## Female 4" c/w Hose Tail Bauer

Part No: 4244000 Price: £16.10 (exc VAT) | £19.32 (inc VAT)

## **Specifications**

Part number Unit Specifications

Benefits

Shape System type Connection type Connection type - male/female Connection no 2 type Connection no 2 type - male/female Connection no 1 diameter Hose end outside diameter Hose end outside diameter Total length Hose connection length

## 4244000 Each • Robust design • Heavy-duty zinc plating • Long service life • Excellent corrosion protection Straight - 2 connection sides Bauer Quick coupling Female Hose end n/a 4 Inch 4 Inch 101.6 mm 235 mm 180 mm