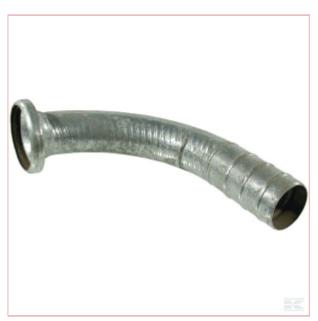

## Bauer Female 4" 90° hose end

Part No: 4244090

**Price:** £60.07 (exc VAT) | £72.08 (inc VAT)

## **Benefits**

Consists of
Shape
System type
Connection type
Connection type - male/female
Connection no 2 type
Connection no 2 type - male/female
Connection no 1 diameter
Hose end outside diameter
Hose end outside diameter

4244090

Each

- Robust design
- Heavy-duty zinc plating
- Long service life
- Excellent corrosion protection

With O-ring

Elbow - 2 connection sides

Bauer

Quick coupling

Female

Hose end

n/a

4 Inch

4 Inch

101.6 mm

14-07-2025 1/1