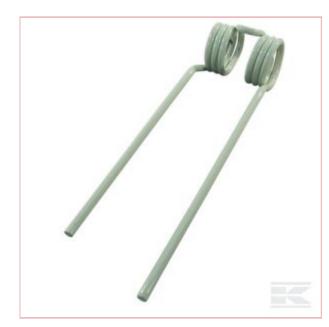

## **Pottinger Rotary Tine R/H CCW**

Part No: 436150KR Price: £6.93 (exc VAT) | £8.32 (inc VAT)

## **Specifications**

| Part number              | 436150KR                                                                                                                                                                                                                                    |
|--------------------------|---------------------------------------------------------------------------------------------------------------------------------------------------------------------------------------------------------------------------------------------|
| Original number          | 436.150                                                                                                                                                                                                                                     |
| Unit                     | Each                                                                                                                                                                                                                                        |
| Length (mm)              | 405                                                                                                                                                                                                                                         |
| Width (mm)               | 105                                                                                                                                                                                                                                         |
| Thickness (mm)           | 10                                                                                                                                                                                                                                          |
| Inner Curl Diameter (mm) | 53                                                                                                                                                                                                                                          |
| Colour                   | White                                                                                                                                                                                                                                       |
| Designed for             | Eurohit 54 (from no. 14646), Eurohit 61N / NZ (from no. 1838),<br>Eurohit 69AZ / NZ (from no. 6463), Eurohit 80AZ / NZ (from no. 938),<br>Eurohit 81N / NZ (from no. 1939), Eurohit 91AZ / NZ (from no. 1977),<br>Eurohit 95A / 105A / 130A |