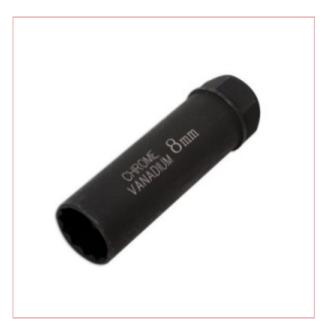

## 4376 Laser 8MM Spark Plug Socket

**Part No:** 4376

**Price:** £6.06 (exc VAT) | £7.27 (inc VAT)

## **Specifications**

4376 Laser 8mm Spark Plug Socket

- Especially designed, thin walled spark plug socket with a spring clip to hold the plug.
- Thin walled.
- Used on most Citroën vehicles plus other manufacturer's fitted with Bosch spark plugs such as BMW E90335I N54 engine 2006 | BMW Mini | Mercedes-Benz M156 engine | Peugeot 207 and 307 | Renault 1.2 16v.
- Made from Chrome Vanadium.
- 12 Point
- 3/8 Drive